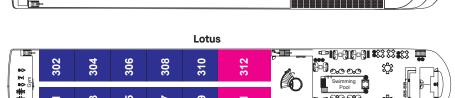

#### Lotus

Angkor Suites Panoramic Balcony, Outside Balcony

& Balcony Terrace

**Bayon Suites** 

Panoramic Balcony & Outside Balcony

#### **Deluxe Twin Balcony Suite** Categories: D, C, B, A

300 sq. ft./28 sq. m.

#### **Bayon Suite**

Categories: Bayon

#### **Angkor Suite** Categories: Angkor

677 sq. ft./63 sq. m.

460 sq. ft./43 sq. m.

Please note deck and suite plans are indicative only and may vary slightly.