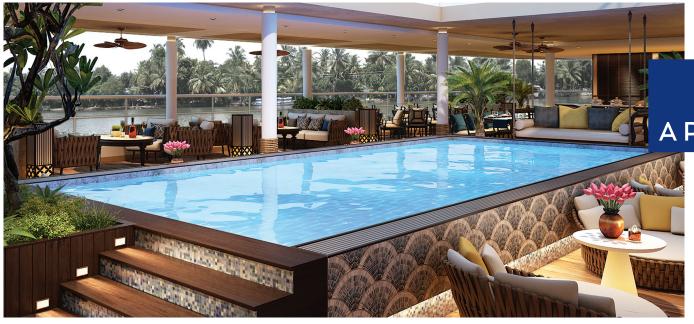

#### SHIP FEATURES:

- · Elegantly-appointed public areas and facilities
- · Air-conditioned lounge and bar
- · Wellness spa, salon and fitness centre
- · Elevator to all levels except the sun deck
- · Expansive sun deck
- · Spacious swimming pool
- · Gift shop

#### **RESTAURANT FEATURES:**

- Main Restaurant, serving fresh Asian specialties as well as familiar Western cuisine
- · Elegant al fresco dining by the poolside bar
- · Indochine by celebrity chef Luke Nguyen, serving modern Asian fare with an inspired twist
- International wines, spirits, local beer and soft drink available throughout the cruise