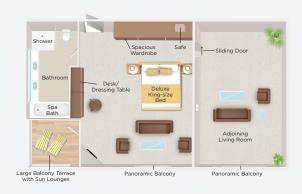

#### **Deluxe Twin Balcony Suite** Categories: D, C, B, A

300 sq. ft./28 sq. m.