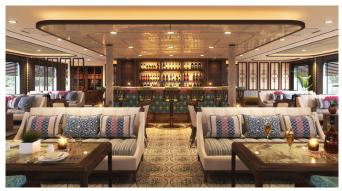

#### SHIP FEATURES:

- · Elegantly-appointed public areas and facilities
- · Air-conditioned lounge and bar
- · Wellness spa, salon and fitness centre
- · Elevator to all levels except the sun deck
- · Expansive sun deck
- · Spacious swimming pool
- · Gift shop

#### **RESTAURANT FEATURES:**

- Main Restaurant, serving fresh Asian specialties as well as familiar Western cuisine
- · Elegant al fresco dining by the poolside bar
- · Indochine by celebrity chef Luke Nguyen, serving modern Asian fare with an inspired twist
- International wines, spirits, local beer and soft drink available throughout the cruise