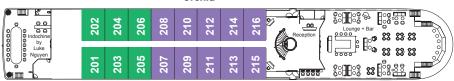

#### Orchid

Category A
Panoramic Balcony & Outside Balcony

Category B Panoramic Balcony & Outside Balcony

#### Orchid

#### **Deluxe Twin Balcony Suite** Categories: D, C, B, A

300 sq. ft./28 sq. m.