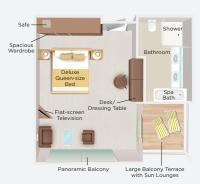

#### **SUITE FEATURES:**

- · Sitting area and outside balconies in all suites to admire river views
- Exquisite decor with French Colonial touches
- · Individually controlled air-conditioning
- Writing desk, robes, slippers, mini bar, safe, TV and telephone for onboard communication
- · Complimentary laundering of two garments per person, per day

#### **Deluxe Twin Balcony Suite** Categories: D, C, B, A

300 sq. ft./28 sq. m.